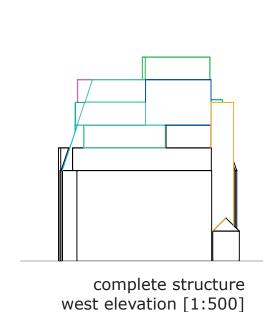

Analysis of rooftop dnamics

meeting rooms

ehibition/market place

sales rooms

restaurants

existing structure east elevation [1:500]

legend

excisting public space

entry/transitional

apartments

capsules

excisting residential space

created. complete structure north elevation [1:500]

Furthermore apartments of various sizes as well as small leasable capsules were planned in order to create residential space that could be used by people attending the various meetings and exhibitions for a couple of days or weeks.