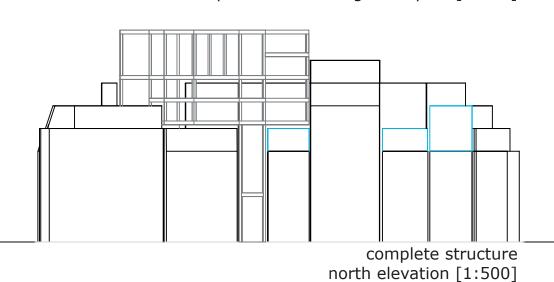

entry/transitional

apartments

capsules

excisting residential space

created. complete structure north elevation [1:500]

Furthermore apartments of various sizes as well as small leasable capsules were planned in order to create residential space that could be used by people attending the various meetings and exhibitions for a couple of days or weeks.

The whole structure should be build on top of the existing buildings. But with great care not to destroy existing private spaces in the area which could have been exploited to public view.

2 small (30 p.) ca. 230 m<sup>2</sup> total: (Print)Workshops: ca. 200 m<sup>2</sup> Sales Rooms: print media