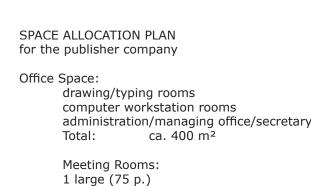

The whole structure should be build on top of the existing buildings. But with great care not to destroy existing private spaces in the area which could have been exploited to public view.

2 small (30 p.) ca. 230 m<sup>2</sup> total: (Print)Workshops: ca. 200 m<sup>2</sup> Sales Rooms: print media

electronically equipment manga/otaku stuff Total: ca. 250 m<sup>2</sup> Showrooms/Places: Total: ca. 80 m<sup>2</sup> Exposition Area/Marketplace

Total:

Leasable Living Rooms: 15 (8m<sup>2</sup>) public sanitary facilities ca. 150 m<sup>2</sup> 1 luxury (120 m<sup>2</sup>)

ca. 500 m<sup>2</sup>

3 small (35 m<sup>2</sup>) ca. 380 m<sup>2</sup> total: Gastronomy Area: Restaurant fast food ca. 300 m<sup>2</sup> Total:

TOTAL AREA: ca. 2490 m<sup>2</sup>

**CHARACTER** panaromic view no deliver insight

greenery, glas, glass bricks, timber flooring, steel

tiles, wood, textile curtain, artificial light, colours, metal

space allocation plan