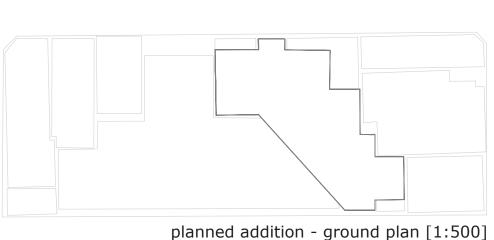

## concept II

In order to create an independent structural solution the planning has been refined and is now self-supportive.

Therefore two buildings had to be removed and the actual floor space has been decreased down to approx. 700  $m^2$ .

The spacual program is to be reduced and sharpened according to the actual needs and existing offers in the area.

The functuality of a network and public space remaines.