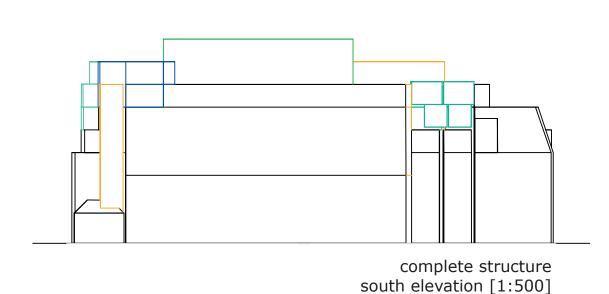

Analysis of rooftop dnamics

meeting rooms

ehibition/market place

sales rooms

restaurants

existing structure east elevation [1:500]

legend

excisting public space

entry/transitional

apartments

capsules

excisting residential space

created. complete structure north elevation [1:500]

Furthermore apartments of various sizes as well as small leasable capsules were planned in order to create residential space that could be used by people attending the various meetings and exhibitions for a couple of days or weeks.