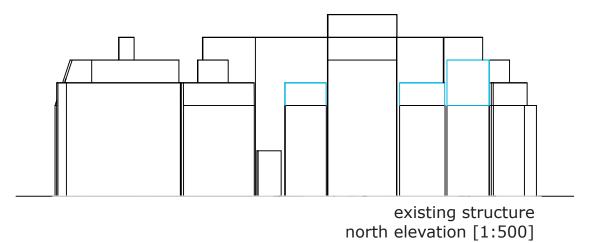

The whole structure should be build on top of the existing buildings. But with great care not to destroy existing private spaces in the area which could have been exploited to public view.

2 small (30 p.) ca. 230 m<sup>2</sup> total: (Print)Workshops: ca. 200 m<sup>2</sup> Sales Rooms: print media