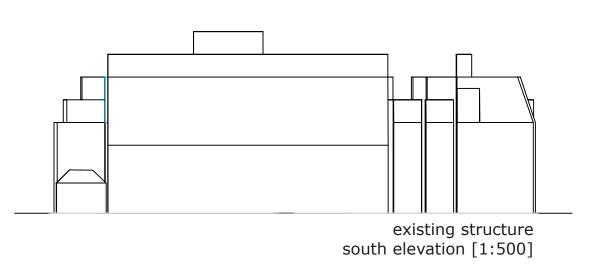

The whole structure should be build on top of the existing buildings. But with great care not to destroy existing private spaces in the area which could have been exploited to public view.

2 small (30 p.) ca. 230 m<sup>2</sup> total: (Print)Workshops: ca. 200 m<sup>2</sup> Sales Rooms: print media