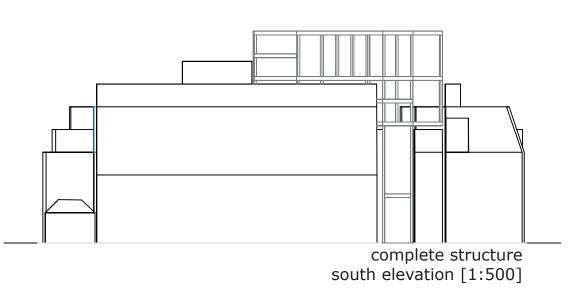

The whole structure should be build on top of the existing buildings. But with great care not to destroy existing private spaces in the area which could have been exploited to public view.

2 small (30 p.) ca. 230 m<sup>2</sup> total: (Print)Workshops: ca. 200 m<sup>2</sup> Sales Rooms: print media