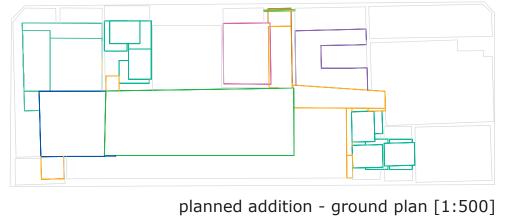

## concept

In order to link the two publishers for Manga comics in the area a structure was developed. Go Books! and another publisher in the next block should gain a linked space with various programatic spaces.

Not only workshops, offices and meeting rooms, but also sales rooms and a big market and exhibition space were part of the program.

Alltogether a calculated area of nearly 2500 m<sup>2</sup> rooftop are on up to three floors were thought of.

entry/transitional

apartments

capsules

excisting residential space

created. complete structure north elevation [1:500]

Furthermore apartments of various sizes as well as small leasable capsules were planned in order to create residential space that could be used by people attending the various meetings and exhibitions for a couple of days or weeks.

The whole structure should be build on top of the existing buildings. But with great care not to destroy existing private spaces in the area which could have been exploited to public view.

2 small (30 p.) ca. 230 m<sup>2</sup> total: (Print)Workshops: ca. 200 m<sup>2</sup> Sales Rooms: print media