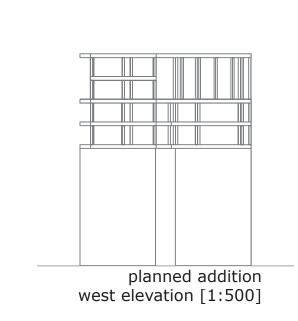

## concept II

In order to create an independent structural solution the planning has been refined and is now self-supportive.

Therefore two buildings had to be removed and the actual floor space has been decreased down to approx. 700  $m^2$ .

The spacual program is to be reduced and sharpened according to the actual needs and existing offers in the area.

The functuality of a network and public space remaines.