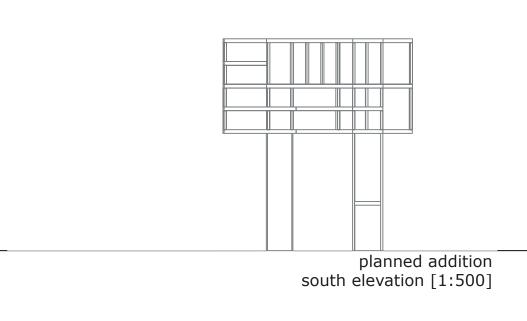

## concept II

In order to create an independent structural solution the planning has been refined and is now self-supportive.

Therefore two buildings had to be removed and the actual floor space has been decreased down to approx. 700  $m^2$ .

The spacual program is to be reduced and sharpened according to the actual needs and existing offers in the area.

The functuality of a network and public space remaines.