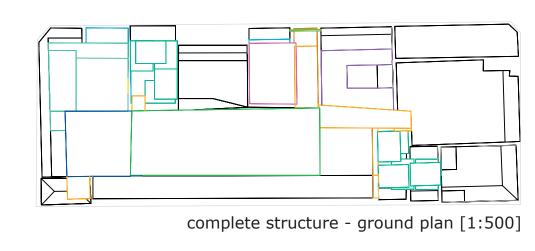

## concept

In order to link the two publishers for Manga comics in the area a structure was developed. Go Books! and another publisher in the next block should gain a linked space with various programatic spaces.

Not only workshops, offices and meeting rooms, but also sales rooms and a big market and exhibition space were part of the program.

Alltogether a calculated area of nearly 2500 m<sup>2</sup> rooftop are on up to three floors were thought of.

The whole structure should be build on top of the existing buildings. But with great care not to destroy existing private spaces in the area which could have been exploited to public view.

2 small (30 p.) ca. 230 m<sup>2</sup> total: (Print)Workshops: ca. 200 m<sup>2</sup> Sales Rooms: print media