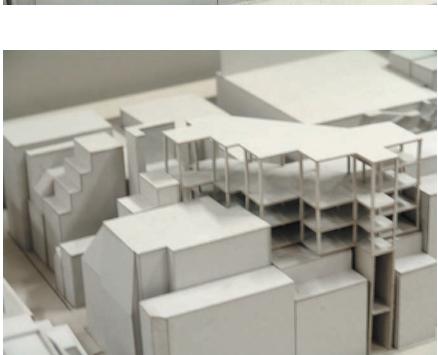

## concept

In order to link the two publishers for Manga comics in the area a structure was developed. Go Books! and another publisher in the next block should gain a linked space with various programatic spaces.

Not only workshops, offices and meeting rooms, but also sales rooms and a big market and exhibition space were part of the program.

Alltogether a calculated area of nearly 2500 m<sup>2</sup> rooftop are on up to three floors were thought of.

The whole structure should be build on top of the existing buildings. But with great care not to destroy existing private spaces in the area which could have been exploited to public view.

2 small (30 p.) ca. 230 m<sup>2</sup> total: (Print)Workshops: ca. 200 m<sup>2</sup> Sales Rooms: print media

## concept II

In order to create an independent structural solution the planning has been refined and is now self-supportive.

Therefore two buildings had to be removed and the actual floor space has been decreased down to approx. 700  $m^2$ .