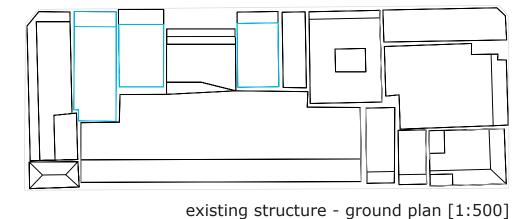

Analysis of rooftop dnamics

meeting rooms

ehibition/market place

sales rooms

restaurants

existing structure east elevation [1:500]

legend

excisting public space

entry/transitional

apartments

capsules

excisting residential space

created. complete structure north elevation [1:500]

Furthermore apartments of various sizes as well as small leasable capsules were planned in order to create residential space that could be used by people attending the various meetings and exhibitions for a couple of days or weeks.

The whole structure should be build on top of the existing buildings. But with great care not to destroy existing private spaces in the area which could have been exploited to public view.

2 small (30 p.) ca. 230 m<sup>2</sup> total: (Print)Workshops: ca. 200 m<sup>2</sup> Sales Rooms: print media