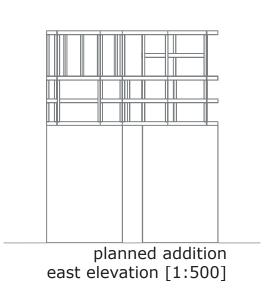

## concept II

In order to create an independent structural solution the planning has been refined and is now self-supportive.

Therefore two buildings had to be removed and the actual floor space has been decreased down to approx. 700  $m^2$ .

The spacual program is to be reduced and sharpened according to the actual needs and existing offers in the area.

The functuality of a network and public space remaines.