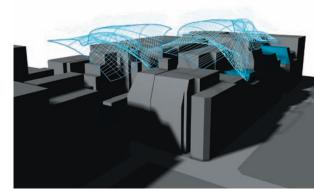

## concept

In order to link the two publishers for Manga comics in the area a structure was developed. Go Books! and another publisher in the next block should gain a linked space with various programatic spaces.

Not only workshops, offices and meeting rooms, but also sales rooms and a big market and exhibition space were part of the program.

Alltogether a calculated area of nearly 2500 m<sup>2</sup> rooftop are on up to three floors were thought of.

The whole structure should be build on top of the existing buildings. But with great care not to destroy existing private spaces in the area which could have been exploited to public view.

2 small (30 p.) ca. 230 m<sup>2</sup> total: (Print)Workshops: ca. 200 m<sup>2</sup> Sales Rooms: print media