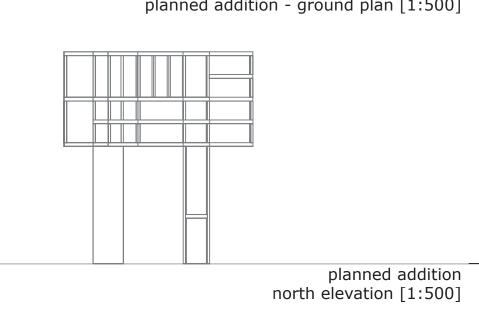

## concept II

In order to create an independent structural solution the planning has been refined and is now self-supportive.

Therefore two buildings had to be removed and the actual floor space has been decreased down to approx. 700  $m^2$ .

The spacual program is to be reduced and sharpened according to the actual needs and existing offers in the area.

The functuality of a network and public space remaines.