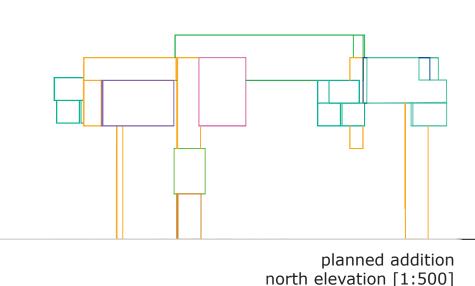

**Entries should** be hidden in old buildings. Markes with a multimedia screen to give a hint to possible comsumers and customers.

According to the usage of the different areas a catalogue of possible appearence and atmospheres with possible materials that would match these needs was