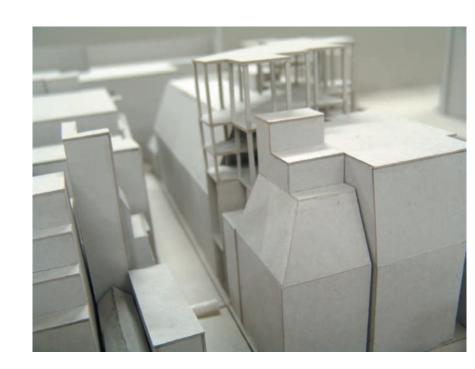

**Entries should** be hidden in old buildings. Markes with a multimedia screen to give a hint to possible comsumers and customers.

According to the usage of the different areas a catalogue of possible appearence and atmospheres with possible materials that would match these needs was

The whole structure should be build on top of the existing buildings. But with great care not to destroy existing private spaces in the area which could have been exploited to public view.

2 small (30 p.) ca. 230 m<sup>2</sup> total: (Print)Workshops: ca. 200 m<sup>2</sup> Sales Rooms: print media